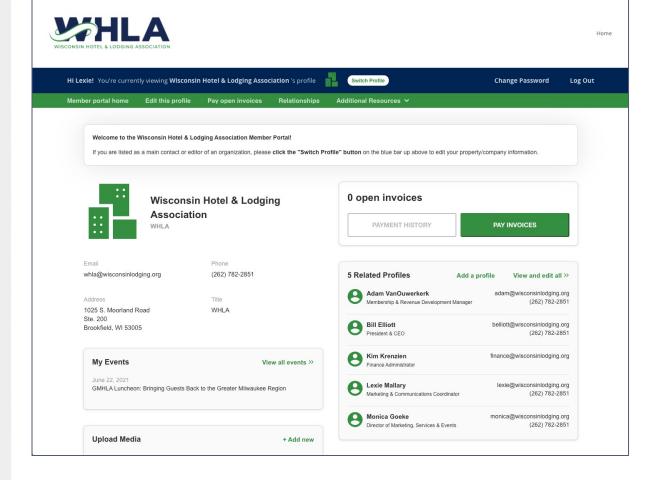

#### **Edit This Profile**

This link will open a page that allows you to update much of the information on your profile. If you are an Editor for your related organization(s), you can click Switch Profile at any time to edit additional profiles. This helps us ensure we always have the latest information about you and your business.

# Relationships

- The Relationships menu item (and Related Profiles area of the home page) shows all profiles related to the profile you're editing
- You can add new staff or relationships, as well as update existing relationships such as marking staff as former or marking new editors or main contacts for organizations
- All updates you make are submitted for approval.
- Make sure to Save.

#### **View Invoices and Renewal Information**

- From the Members Only home page, Main Contacts and Editors can view all open invoices for their related profiles as well as renewal information
- You can view Payment History and click to Pay Invoices