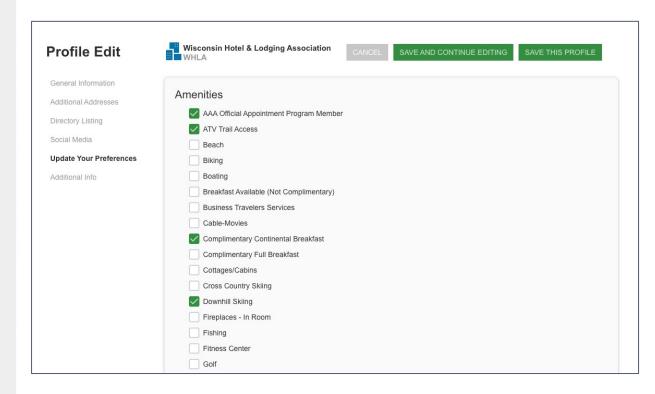

# **Edit Your Preferences**

- Click Update Your
   Preferences to edit
   specific property
   information such as:
  - Amenities
  - City (Website Listing & Lodging Directory)
  - Email List subscriptions
  - Property Type
  - Open Status
  - Room/Unit Type
  - Special Packages Available
  - And more

**Double check to make sure you are editing the organization profile**, not your personal profile (only available if you are an Editor or Main Contact of an organization). If you make these changes on your personal profile, the changes will be removed by WHLA