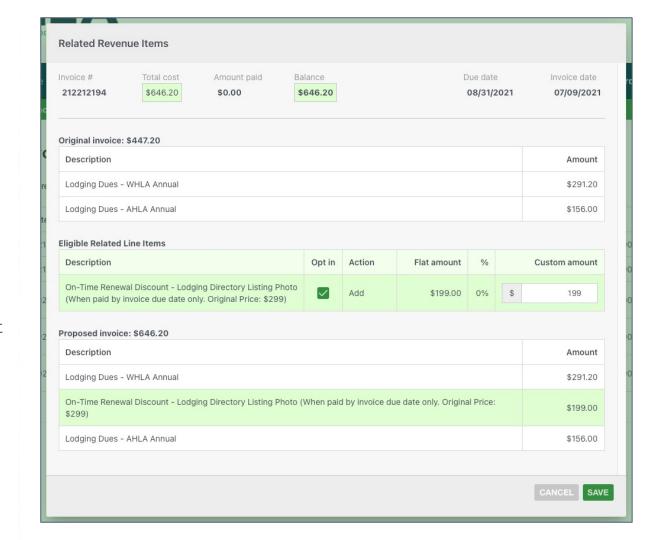

# **Pay Dues Invoices**

 When you click to pay a dues invoice, you will be given the option to apply add-ons (Eligible Related Line Items)

#### All add-ons are optional

- Some of these add-ons are specific to on-time renewals only. Do not select one of the on-time options if you are paying after your invoice due date
- Other add-ons may be for additional advertising options