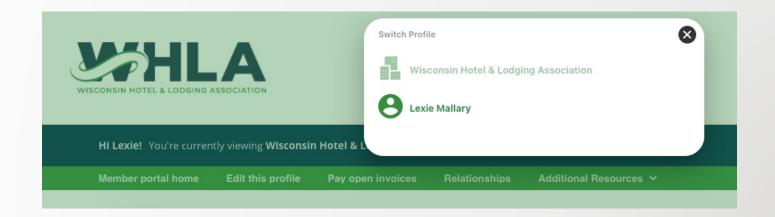

#### **Switch Profiles**

- If you are the main contact or an Editor of related organization profiles, you will be able to easily switch the profile you are editing at any time!
- Make sure to save any edits before you switch to another profile!