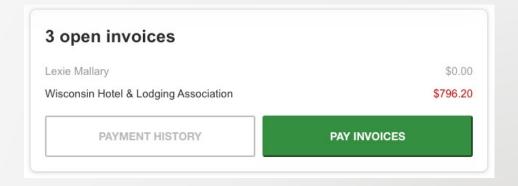

#### **View Invoices and Renewal Information**

- From the Members Only home page, Main Contacts and Editors can view all open invoices for their related profiles as well as renewal information
- You can view Payment History and click to Pay Invoices

### **Pay Open Invoices**

- Click Pay Open Invoices from top Navigation menu or the Pay Invoices button on the right side of the home page
- Main Contacts and Editors will see company invoices, other staff will view only invoices connected to their individual profile
- Select any invoices you would like to pay by checking the box in the first column and click Pay Now
- To print an invoice, click on the Invoice Number link.