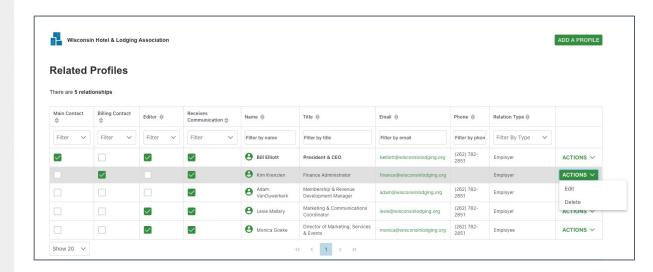

# Relationships

- The Relationships menu item (and Related Profiles area of the home page) shows all profiles related to the profile you're editing
- You can add new staff or relationships, as well as update existing relationships such as marking staff as former or marking new editors or main contacts for organizations
- All updates you make are submitted for approval.
- Make sure to Save.